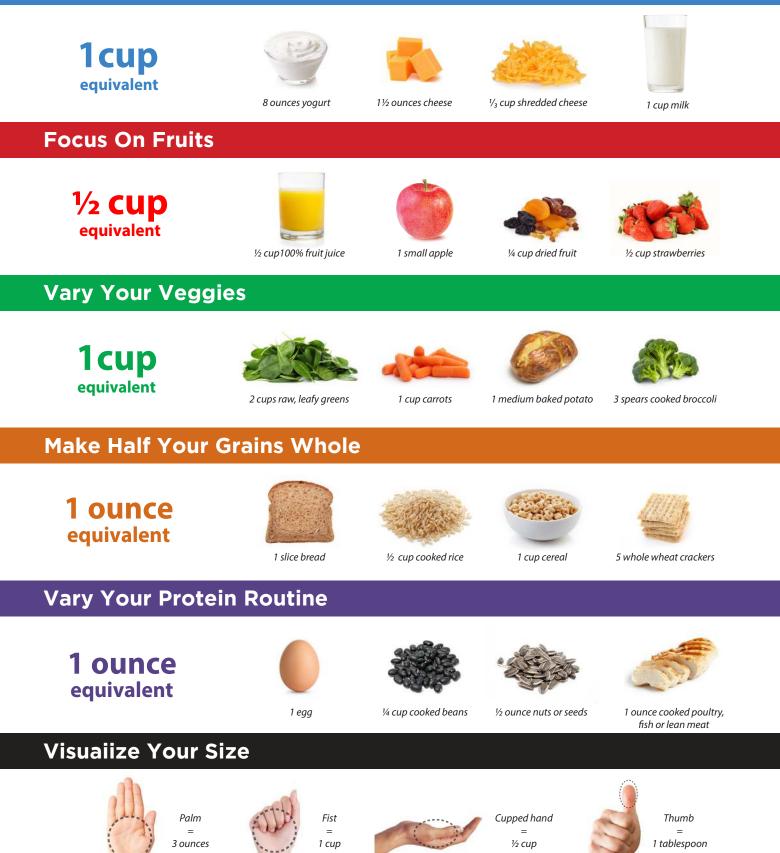

Ages 19+

Choose**MyPlate**.gov

What is a serving size?

1 cup =

1/2 cup =

1 small apple

8 ounces yogurt

1<sup>1</sup>/<sub>2</sub> ounces hard cheese

 $\frac{1}{3}$  cup of shredded cheese

What is a serving size?

1/2 cup 100% fruit juice <sup>1</sup>/<sub>4</sub> cup of dried fruit

<sup>1</sup>/<sub>2</sub> cup of strawberries

1 cup of milk

| Dairy |  |
|-------|--|
|       |  |
|       |  |
|       |  |
|       |  |
|       |  |

## **Choose Lowfat Or Fat-Free Dairy**