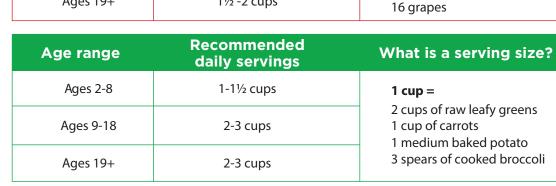

Name: \_

Age: \_

Recommended

daily servings

2-21/2 cups

3 cups

3 cups

Recommended

daily servings

1-1½ cups

11/2 -2 cups

11/2 -2 cups

| Age range | Recommended<br>daily servings | What is a serving size?                                                                                            |
|-----------|-------------------------------|--------------------------------------------------------------------------------------------------------------------|
| Ages 2-8  | 3-5 ounces                    | <b>1 ounce =</b><br>1 slice of bread<br>1 cup of cereal<br>½ cup of cooked rice or pasta<br>5 whole wheat crackers |
| Ages 9-18 | 5-8 ounces                    |                                                                                                                    |
| Ages 19+  | 5-8 ounces                    |                                                                                                                    |