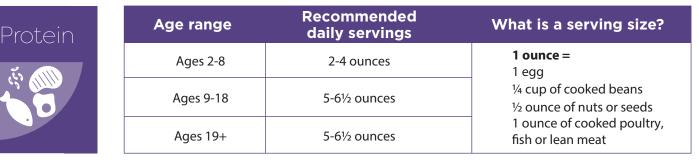

## **Size Up Your Serving**

Age range

Ages 2-8

Ages 9-18

Ages 19+

Age range

Ages 2-8

Ages 9-18

Ages 19+

Choose**MyPlate**.gov

What is a serving size?

1 cup =

1/2 cup =

1 small apple

8 ounces yogurt

1<sup>1</sup>/<sub>2</sub> ounces hard cheese